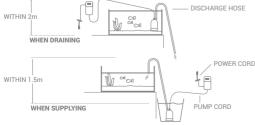

## SUBMERSIBLE WATER PUMP PORTABLE ELETRIC FILTERING

MODEL, TRAOUA

| ITEM #               | TRAQUA                                                                          | AVAILABLE<br>TEMP<br>RANGE      | AMBIENT AIR TEMP:<br>5~35°C<br>WATER TEMP:<br>5~45°C                                                                          |
|----------------------|---------------------------------------------------------------------------------|---------------------------------|-------------------------------------------------------------------------------------------------------------------------------|
| APPLICATION          | SUBMERSIBLE ELECTRIC WATER PUMP                                                 |                                 |                                                                                                                               |
| INPUT                | 100V 50/60Hz 22VA                                                               | FLOW<br>RATE                    | Om FROM<br>THE GROUND:<br>12 LITERS/MIN<br>1m FROM<br>THE GROUND:<br>8 LITERS/MIN<br>1.5m FROM<br>THE GROUND:<br>7 LITERS/MIN |
| OUTPUT               | DC 12V 0.8A                                                                     |                                 |                                                                                                                               |
| PROTECTIVE<br>DEVICE | TEMPERATURE FUSE                                                                |                                 |                                                                                                                               |
| LENGTH OF<br>CORD    | 0.9m FROM POWER SUPPLY ADAPTOR,<br>2.9m FROM PUMP BODY.                         | MAX AVAIL.<br>HEIGHT            | 2.6m FROM<br>THE GROUND                                                                                                       |
| SIZE                 | POWER SUPPLY ADAPTOR:<br>W67 X D56 X H100 (mm)                                  | APPLICABLE<br>DISCHARGE<br>HOSE | INNER DIAMETER<br>1.5mm                                                                                                       |
|                      | PUMP BODY<br>58 (diameter) X 116mm<br>DISCHARGE HOSE<br>15 (diameter) X 29794mm |                                 |                                                                                                                               |
|                      |                                                                                 | LIFE SPAN                       | ABOUT 500 HOURS<br>(CONDITION: OPERATING<br>INTERVAL TIME 15MIN)                                                              |