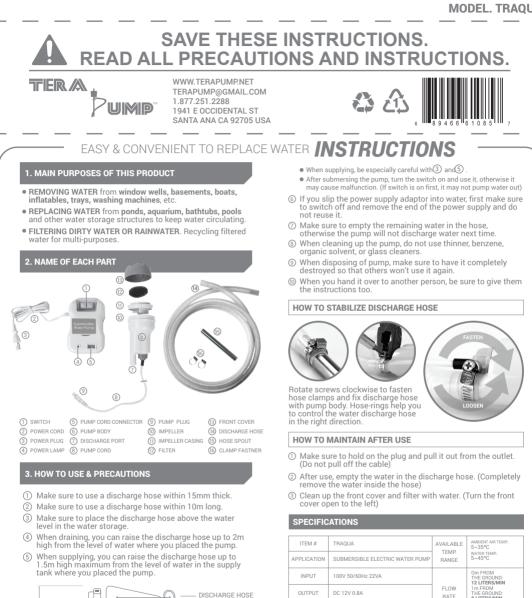

## SUBMERSIBLE WATER PUMP PORTABLE ELETRIC FILTERING

MODEL, TRAOUA

| ITEM #               | TRAQUA                                                                          | AVAILABLE<br>TEMP<br>RANGE      | AMBIENT AIR TEMP:<br>5~35°C<br>WATER TEMP:<br>5~45°C                                                                          |
|----------------------|---------------------------------------------------------------------------------|---------------------------------|-------------------------------------------------------------------------------------------------------------------------------|
| APPLICATION          | SUBMERSIBLE ELECTRIC WATER PUMP                                                 |                                 |                                                                                                                               |
| INPUT                | 100V 50/60Hz 22VA                                                               | FLOW<br>RATE                    | Om FROM<br>THE GROUND:<br>12 LITERS/MIN<br>1m FROM<br>THE GROUND:<br>8 LITERS/MIN<br>1.5m FROM<br>THE GROUND:<br>7 LITERS/MIN |
| OUTPUT               | DC 12V 0.8A                                                                     |                                 |                                                                                                                               |
| PROTECTIVE<br>DEVICE | TEMPERATURE FUSE                                                                |                                 |                                                                                                                               |
| LENGTH OF<br>CORD    | 0.9m FROM POWER SUPPLY ADAPTOR,<br>2.9m FROM PUMP BODY.                         | MAX AVAIL.<br>HEIGHT            | 2.6m FROM<br>THE GROUND                                                                                                       |
| SIZE                 | POWER SUPPLY ADAPTOR:<br>W67 X D56 X H100 (mm)                                  | APPLICABLE<br>DISCHARGE<br>HOSE | INNER DIAMETER<br>1.5mm                                                                                                       |
|                      | PUMP BODY<br>58 (diameter) X 116mm<br>DISCHARGE HOSE<br>15 (diameter) X 29794mm |                                 |                                                                                                                               |
|                      |                                                                                 | LIFE SPAN                       | ABOUT 500 HOURS<br>(CONDITION: OPERATING<br>INTERVAL TIME 15MIN)                                                              |